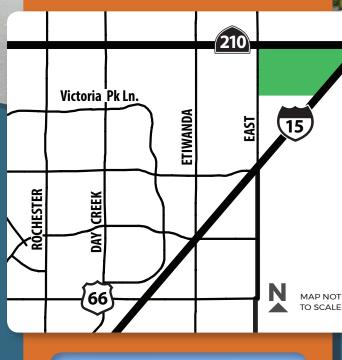

LMD 8 was formed in 1989 and consists of single-family homes and commercial properties. Each year, property owners within LMD 8 pay an annual amount through their annual property tax bill to support the maintenance of the District and its capital cost.